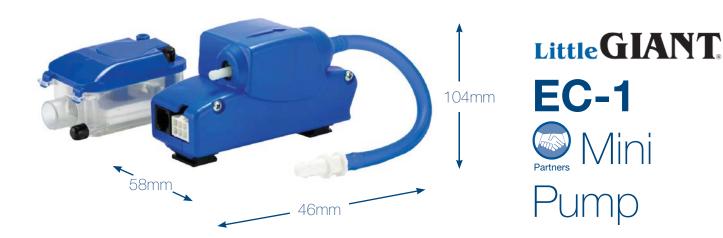

## Little Giant EC-1 - Mini Condensate Pump

### Quiet, small and reliable...

This evolution of the mini pump from Little Giant, offers an easy to install and super quiet solution to condensate removal from mini-split air conditioners. Ideal for fan-coil and split air conditioning. Retrofits mini pumps with or without trunking.

#### **Features**

- · Removes condensate from ductless mini-split wall and ceiling mounted air conditioners and concealed fan coil equipment
- Quiet operation -21 dB(A)
- Elastomeric mounting grommets on pump housing bracket
- Elastomeric passive vibration isolator used to dampen pump vibration
- · Wall bracket for pump and reservoir included
- Thermal protection: 80°c
- 1.5m power cable

Part Co

EC-1

- 1m cable between the pump and reservoir
- **Ambier**
- Maxim

10m

1.4"