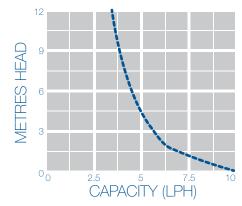

# **Related Products**

**Braided Hose Cassette Adaptors Inaba Denko Trunking** 

Max. Flow 10 LPH

50 Hz

NC\* 230V / 8A

0.8kg \* NC - Normally Closed

| ode                         | Max. Lift      | Discharge<br>Size | IP | Amps | Volts | Hz                          | High Level<br>Alarm         | <b>Weight</b><br>(Pump only) |  |
|-----------------------------|----------------|-------------------|----|------|-------|-----------------------------|-----------------------------|------------------------------|--|
|                             |                |                   |    |      |       | 84mm                        | 46mm                        | 38mm                         |  |
| num water temperature: 60°c |                |                   |    |      |       | Dimensions<br><b>Height</b> | Dimensions<br><b>Length</b> | Dimensions<br><b>Width</b>   |  |
| ent ter                     | mperature rang | e: 0°c-60°c       |    |      |       | Reservoir                   | Reservoir                   | Reservoir                    |  |
| 5361 V                      | ווע            |                   |    |      |       |                             |                             |                              |  |